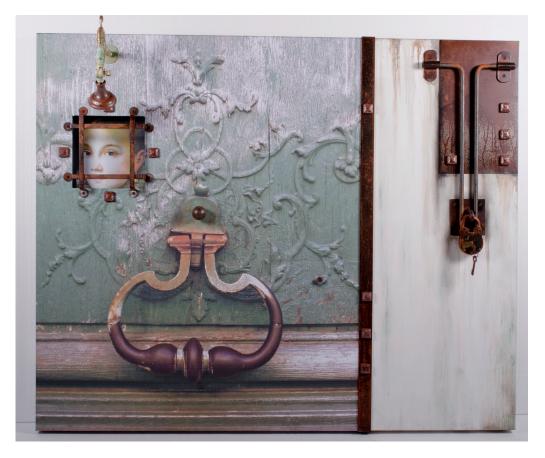

## TEMPEST

ting the

×

## **SKU:ARTW-TEMPEST**

## 44H x 54W x 5D

- · Collage artwork of iron, paper and wood, each on is made by hand
- Iron lock entirely hand forged and rusted
- Vintage like light illuminates lady in waiting and includes toggle switch for on/off option
- Customer can send image for customization of artwork
- 25 Watt Halogen Light with bulb included
- Hard wired or wall plug in and includes toggle switch
- Lead time approximately 8-10wks
- Ships freight Subject to crate fees
- Weighs 25 lbs

11 <u>25-Watt, Halogen T4 Bi Pin GY6.35 base; 120 Volts included</u> Our pieces are finely hand crafted, painted, and assembled in the USA. Due to the artisan nature of our process, each piece may vary in hue and tone. We feel this adds to the uniqueness and beauty Luna Bella brings to your home. Please keep in mind that images on our website may differ in color due to individual computer settings.