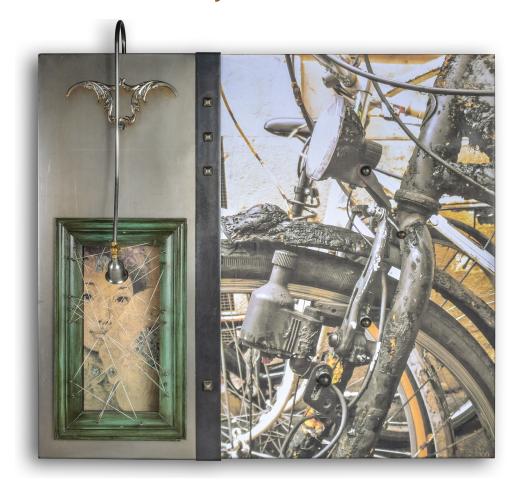

## LA JAPONEISE

## **SKU:ARTW-LAJAP**

48w x 54h x 3.5d Hand painted and digital images on wood frame with sheet metal and patina wood frame Iron details and decorative light Hard wired or wall plug in ETA: 8 - 10 wks Ships freight - Subject to crate fees

25 Watt Halogen Light with bulb included Our pieces are finely hand crafted, painted, and assembled in the USA. Due to the artisanal nature of our process, each piece may vary in hue and tone. We feel this adds to the uniqueness and beauty Luna Bella brings to your home. Please keep in mind that images on our website may differ in color due to individual computer settings.