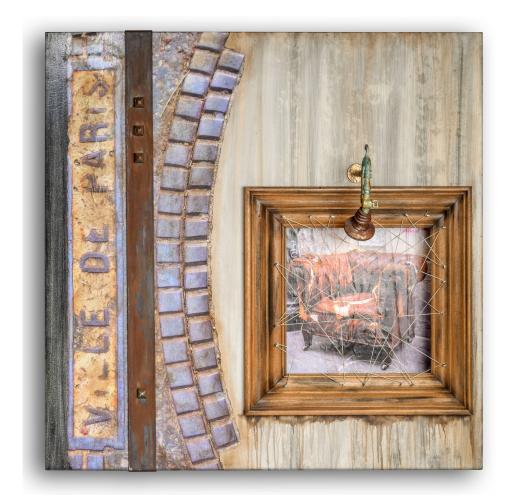

## **CHAIR**

## **SKU:ARTW-CHAIR**

48h x 48w x 3.5d Hand painted and digital images on wood frame Iron details and patina light fixture Hard

wired or wall plug in ETA: Approximately 8-10wks Ships freight - Subject to crate fees Halogen T4 Bi Pin GY6.35 base; 120 Volts included Our pieces are finely hand crafted, painted, and assembled in the USA. Due to the artisanal nature of our process, each piece may vary in hue and tone. We feel this adds to the uniqueness and beauty Luna Bella brings to your home. Please keep in mind that images on our website may differ in color due to individual computer settings.